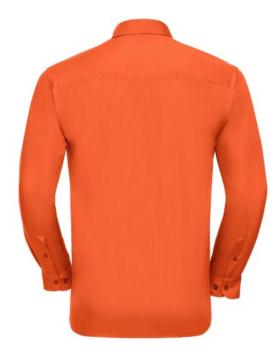

# RUSSELL POLYCOTTON EASY CARE POPLIN MEN'S LONG SLEEVE SHIRT

### Specification

RUSSELL men's long sleeve shirt POLYCOTTON EASY CARE POPLIN.Elegant and versatile material.Classic, two buttons on cuff.35% Poplin cotton / 65% polyester, 110/105 g / m2.Laundry at 50 degrees.EASY CARE -dry quickly , easy to iron white XS Orng 14.5 / 15/37/38