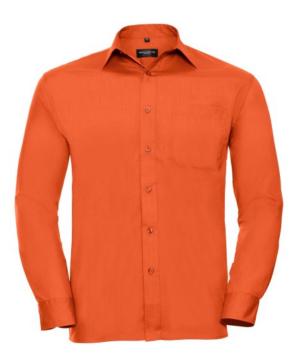

# RUSSELL POLYCOTTON EASY CARE POPLIN MEN'S LONG SLEEVE SHIRT

### Specification

RUSSELL men's long sleeve shirt POLYCOTTON EASY CARE POPLIN.Elegant and versatile material.Classic, two buttons on cuff.35% Poplin cotton / 65% polyester, 110/105 g / m2.Laundry at 50 degrees.EASY CARE -dry quickly , easy to iron white XS Orng 14.5 / 15/37/38